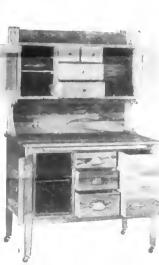

Kitchen Cabinet No 112

#### No. 112 Cabinet

Our ash cabinets have always been acknowledged the best on the market. The construction is better than that used by any exclusive cabinet factory in the country. The base is 40 inches wide and 25 inches deep.

You can't go wrong at this price. Natural ash

Order now.

Kitchen Cabinel No. 116